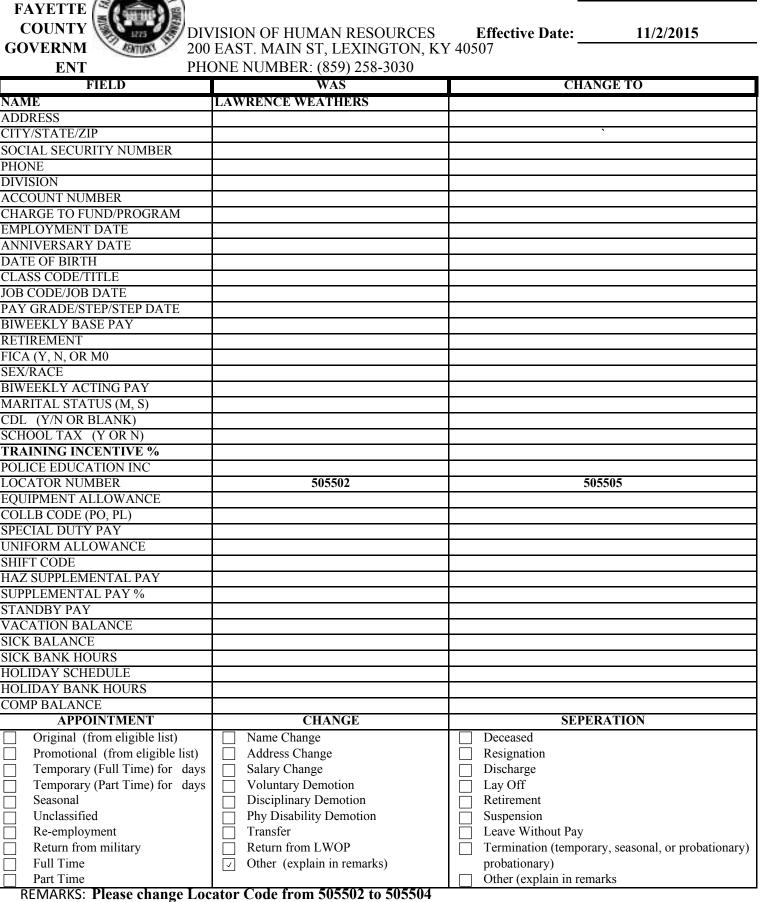

spension                           |
| Re-employment                              | Transfer                                       | Leave Without Pay                    |
| Return from military                       | Return from LWOP                               | Termination (temporary, seasonal, or |
| ] Full Time                                | <ul> <li>Other (explain in remarks)</li> </ul> | probationary)                        |
|                                            |                                                | Other (explain in remarks            |
| Part Time                                  |                                                | rs Degree (67.32) biweekly effective |

Employee Signature/Date

Hins the 200 Acres hand 4-10-15

Commissioner Signature/Date



#### effctive 11/2/15.

### Dwyane Holman

Ν

Emp No. 24898



Emp No.

24898

DIVISION OF HUMAN RESOURCES Effective Date: 7/1/2016 200 EAST. MAIN ST, LEXINGTON, KY 40507 PHONE NUMBER: (859) 258-3030

| FIELD                            | WAS                        | CHANGE TO                            |
|----------------------------------|----------------------------|--------------------------------------|
| NAME                             | WEATHERS, LAWRENCE         | CHANGE TO                            |
| ADDRESS                          |                            |                                      |
| CITY/STATE/ZIP                   |                            |                                      |
| SOCIAL SECURITY NUMBER           |                            |