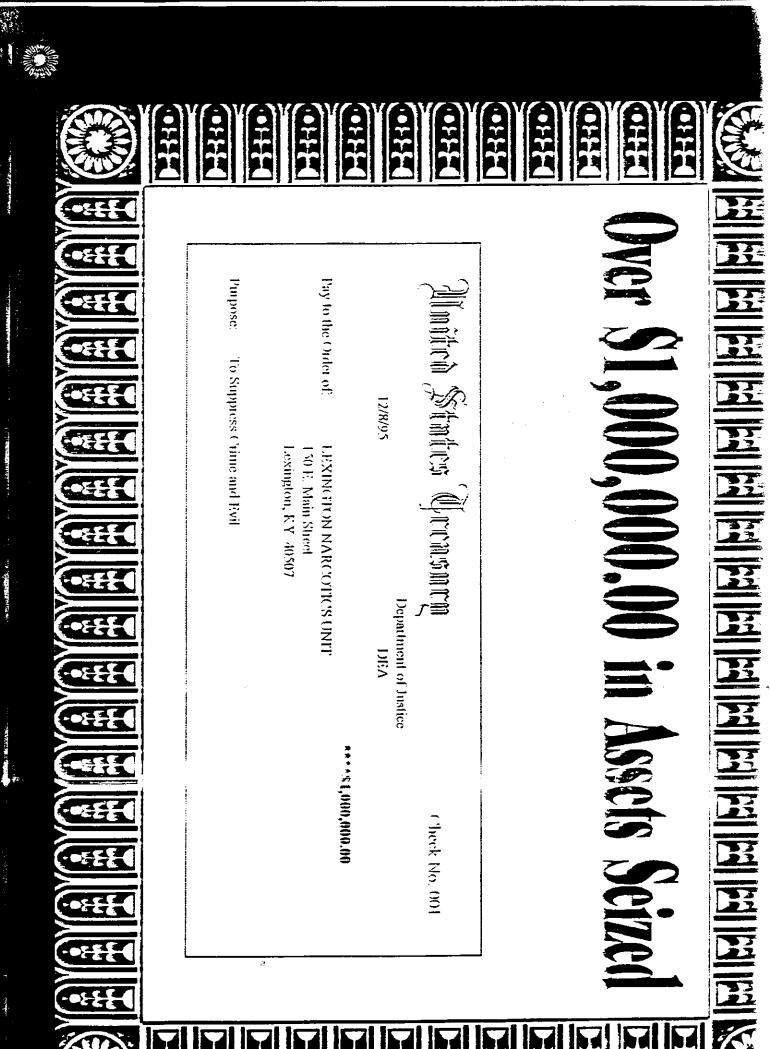

Please include the attached "Over \$1,000,000 in Assets Seized" award in the following personnel files:

Lieutenant Stephen Stanley Sergeant Donald Nicholson Sergeant Michael Sharp Sergeant Steve Vifquain Detective Ronald Compton Detective Peter Ford Detective Guy Greene Detective Gay Greene Detective Shari Ramey Detective Michele Remark Detective Garry Sennett Detective Garry Sennett Detective Gaylord Thompson Detective Lynne Thompson Detective Paul Watson Detective Lawrence Weathers

I am extremely pleased to know that the Lexington-Fayette Urban County Division of Police has become an official member of the "Over \$1,000,000 in Assets Seized" Club. Please advise all of your detectives that I am extremely proud of their efforts in seizing such a large amount in one year.

I'm sorry that I could not attend the official pizza banquet on Friday, December 8, 1995, when Mr. Bill Feaser awarded the plaque for this honor. I am especially impressed with the purpose of the award: "To suppress crime and evil." All joking aside, the money has been a lifesaver for the Division of Police in such areas as training and the purchase of much-needed equipment.