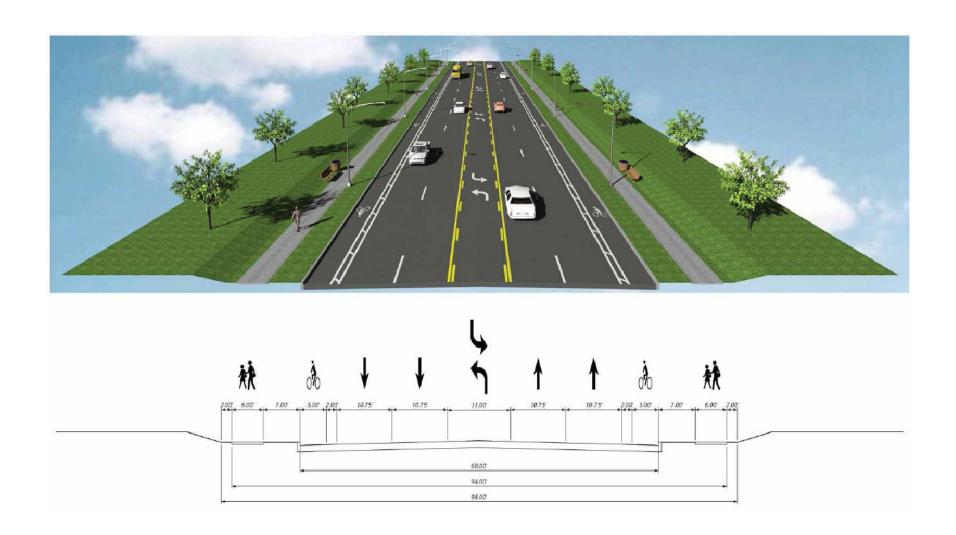

#### Old vs New

- Old
  - Deteriorated sidewalks (5' wide) directly adjacent to the roadway
  - Deteriorated curbs

#### New

- Sidewalks (6' wide) moved 5'-7' away from roadway
- Curbs replaced
- Full width paving
- Median island
  - Traffic calming, reduces entrance conflict, and improved aesthetics
- Retaining walls