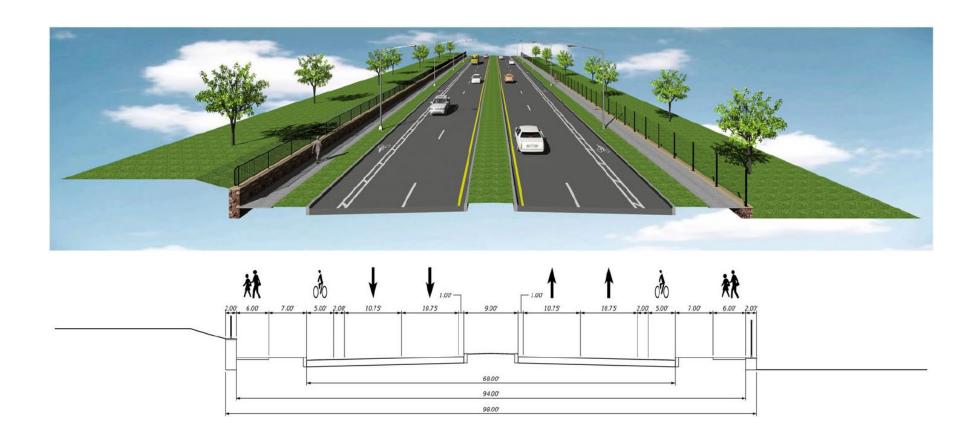

#### Old vs New

- Old
  - Deteriorated sidewalks (5' wide) directly adjacent to the roadway
  - Deteriorated curbs

#### New

- Sidewalks (6' wide) moved 5'-7' away from roadway
- Curbs replaced
- Full width paving
- Median island
  - Traffic calming, reduces entrance conflict, and improved aesthetics
- Retaining walls