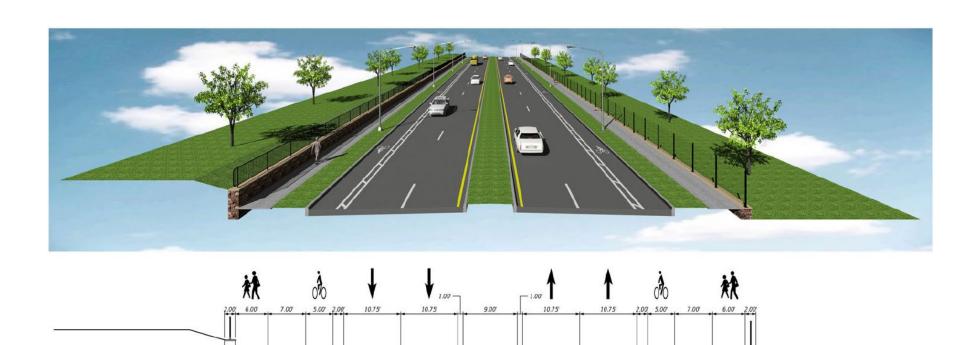

#### Old vs New

- Old
  - Deteriorated sidewalks (5' wide) directly adjacent to the roadway
  - Deteriorated curbs

#### New

- Sidewalks (6' wide) moved 5'-7' away from roadway
- Curbs replaced
- Full width paving
- Median island
  - Traffic calming, reduces entrance conflict, and improved aesthetics
- Retaining walls